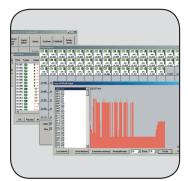

#### **EL-IMP**

is a configuration and programming software tool for use with the EL-2 emergency lighting control panel. The software is used to configure light levels, set up lighting areas and create input and output parameters during set-up and commissioning.

- ▶ Allows configuration of luminaires
- ▶ Allows configuration of input/output devices
- Assists in fault finding
- ▶ Allows uploading and downloading of data
- Assists in report generation and retrieval