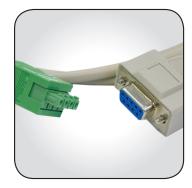

## **EL-CAB**

is a connection cable for use between the EL-2 Emergency Light Control Panel and a PC/laptop.