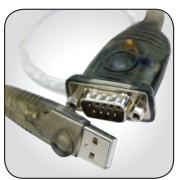

#### **EL-USB**

adaptor for use in conjunction with the EL-CAB for connection to PCs/laptops that don't feature a Serial Port.