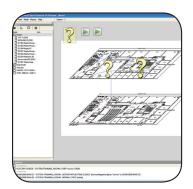

### **EL-GRAPH**

is an alarm graphics package which allows the end-user to visually check on the status of the complete FIREscape system, down to individual point status.

- ▶ Fully integrated graphics package
- ▶ Individual point monitoring
- ▶ Reports point status information
- ▶ Point interrogation and control